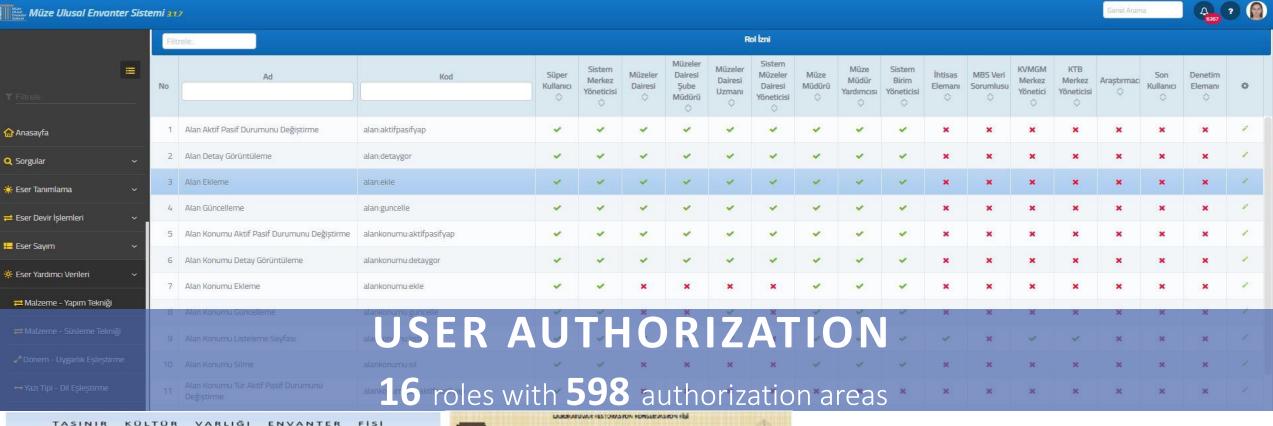

### **36** Cultural Heritage Professions

With **41** Titles, **8** Employment Classes, **71** Fields of Expertise

### **1025** Museum Staffs

With **3141** Role authorization, i.e. Museum Manager, Museum Expert, Museum System Supervisor, etc.