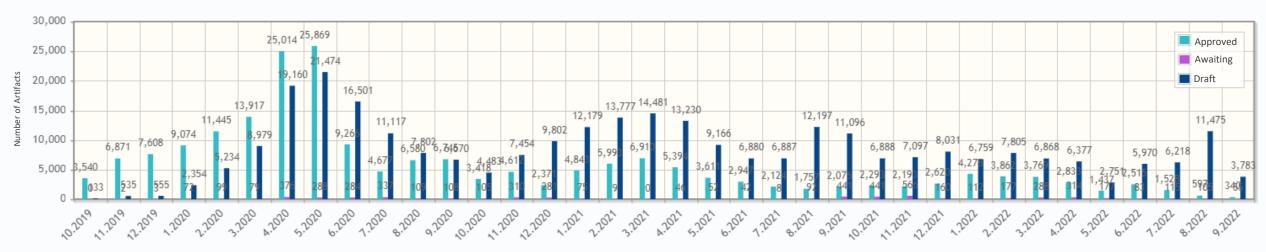

# The progress in Digital Transformation

MUES allows administrators to effectively track the rate of digitalizated inventory from the headquarters of Directorate-General Cultural Assets and Museums

|      | Haritadan Izleme<br>Veri Giris karaterikki kleme |                                                                                                                                                                                                                                                                                                                                                                                                                                                                                                                                                                                                                                                                                                                                                                                                                                                                                                                                                                                                                                                                                                                                                                                                                                                                                                                                                                                                                                          |                                |                             |                       |                           |                       |             |  |  |  |
|------|--------------------------------------------------|------------------------------------------------------------------------------------------------------------------------------------------------------------------------------------------------------------------------------------------------------------------------------------------------------------------------------------------------------------------------------------------------------------------------------------------------------------------------------------------------------------------------------------------------------------------------------------------------------------------------------------------------------------------------------------------------------------------------------------------------------------------------------------------------------------------------------------------------------------------------------------------------------------------------------------------------------------------------------------------------------------------------------------------------------------------------------------------------------------------------------------------------------------------------------------------------------------------------------------------------------------------------------------------------------------------------------------------------------------------------------------------------------------------------------------------|--------------------------------|-----------------------------|-----------------------|---------------------------|-----------------------|-------------|--|--|--|
|      | Veri Girgi Istatistikeri Izleme                  |                                                                                                                                                                                                                                                                                                                                                                                                                                                                                                                                                                                                                                                                                                                                                                                                                                                                                                                                                                                                                                                                                                                                                                                                                                                                                                                                                                                                                                          |                                |                             |                       |                           |                       |             |  |  |  |
|      |                                                  |                                                                                                                                                                                                                                                                                                                                                                                                                                                                                                                                                                                                                                                                                                                                                                                                                                                                                                                                                                                                                                                                                                                                                                                                                                                                                                                                                                                                                                          | ed Users                       |                             | ne Users              |                           | Divisions             |             |  |  |  |
|      |                                                  | 1017                                                                                                                                                                                                                                                                                                                                                                                                                                                                                                                                                                                                                                                                                                                                                                                                                                                                                                                                                                                                                                                                                                                                                                                                                                                                                                                                                                                                                                     |                                | 31                          |                       |                           | 476                   |             |  |  |  |
|      | Approved Records                                 |                                                                                                                                                                                                                                                                                                                                                                                                                                                                                                                                                                                                                                                                                                                                                                                                                                                                                                                                                                                                                                                                                                                                                                                                                                                                                                                                                                                                                                          | Records W<br>636               | aiting Approval             | 2                     | Draft Records             |                       |             |  |  |  |
| Kull |                                                  | meliği Grubu Bazlı                                                                                                                                                                                                                                                                                                                                                                                                                                                                                                                                                                                                                                                                                                                                                                                                                                                                                                                                                                                                                                                                                                                                                                                                                                                                                                                                                                                                                       | Müze Müdürlüğü Bazlı Kullanıcı | Bazlı(Güncelle Yapan)       |                       |                           | 304077                |             |  |  |  |
| Fi   | trele                                            |                                                                                                                                                                                                                                                                                                                                                                                                                                                                                                                                                                                                                                                                                                                                                                                                                                                                                                                                                                                                                                                                                                                                                                                                                                                                                                                                                                                                                                          |                                | Müze Müdürlüğü              | Bazlı                 |                           |                       |             |  |  |  |
| No   | Müze Müdürlüğü 🛇                                 | ٥٥                                                                                                                                                                                                                                                                                                                                                                                                                                                                                                                                                                                                                                                                                                                                                                                                                                                                                                                                                                                                                                                                                                                                                                                                                                                                                                                                                                                                                                       | Onaylanan Eser Sayısı 🛇        | Onay Bekleyen Eser Sayısı 🛇 | Geçici Kayıt Sayısı 🛇 | İade Edilen Eser Sayısı 🛇 | Eser Giriş Oranı 🗸    | Toplam Eser |  |  |  |
| 1    | Aksaray Müzesi Müdürlüğü                         |                                                                                                                                                                                                                                                                                                                                                                                                                                                                                                                                                                                                                                                                                                                                                                                                                                                                                                                                                                                                                                                                                                                                                                                                                                                                                                                                                                                                                                          | 16337                          | 0                           | 78                    | 2                         | 16.337<br><b>%100</b> | 16.337      |  |  |  |
| 2    | Ayasofya Müzesi Müdürlüğü                        | Les                                                                                                                                                                                                                                                                                                                                                                                                                                                                                                                                                                                                                                                                                                                                                                                                                                                                                                                                                                                                                                                                                                                                                                                                                                                                                                                                                                                                                                      | 2897                           | 0                           | 146                   | З                         | 2.897<br><b>%100</b>  | 2.897       |  |  |  |
| з    | Bandırma Müzesi Müdürlüğü                        |                                                                                                                                                                                                                                                                                                                                                                                                                                                                                                                                                                                                                                                                                                                                                                                                                                                                                                                                                                                                                                                                                                                                                                                                                                                                                                                                                                                                                                          | 3590                           | 0                           | 39                    | 0                         | 3.590<br>%100         | 3.590       |  |  |  |
| 4    | Bayburt Müzesi Müdürlüğü                         |                                                                                                                                                                                                                                                                                                                                                                                                                                                                                                                                                                                                                                                                                                                                                                                                                                                                                                                                                                                                                                                                                                                                                                                                                                                                                                                                                                                                                                          | 146                            | 0                           | 0                     | 0                         | 146<br><b>%100</b>    | 146         |  |  |  |
| 5    | Tunceli Müzesi Müdürlüğü                         |                                                                                                                                                                                                                                                                                                                                                                                                                                                                                                                                                                                                                                                                                                                                                                                                                                                                                                                                                                                                                                                                                                                                                                                                                                                                                                                                                                                                                                          | 1723                           | 0                           | 0                     | 0                         | 1.723<br>%100         | 1.723       |  |  |  |
| 6    | Cumhuriyet Müzesi Müdürlüğü                      |                                                                                                                                                                                                                                                                                                                                                                                                                                                                                                                                                                                                                                                                                                                                                                                                                                                                                                                                                                                                                                                                                                                                                                                                                                                                                                                                                                                                                                          | 2300                           | 1                           | 6                     | 2                         | 2.300<br><b>%99</b>   | 2.317       |  |  |  |
| 7    | Rize Müzesi Müdürlüğü                            |                                                                                                                                                                                                                                                                                                                                                                                                                                                                                                                                                                                                                                                                                                                                                                                                                                                                                                                                                                                                                                                                                                                                                                                                                                                                                                                                                                                                                                          | 2074                           | 9                           | 4                     | 1                         | 2.074                 | 2.082       |  |  |  |
| 8    | Mersin Müzesi Müdürlüğü                          |                                                                                                                                                                                                                                                                                                                                                                                                                                                                                                                                                                                                                                                                                                                                                                                                                                                                                                                                                                                                                                                                                                                                                                                                                                                                                                                                                                                                                                          | 31728                          | 0                           | 58                    | 33                        | 31.728<br><b>%96</b>  | 32.976      |  |  |  |
| 9    | Muğla Müzesi Müdürlüğü                           |                                                                                                                                                                                                                                                                                                                                                                                                                                                                                                                                                                                                                                                                                                                                                                                                                                                                                                                                                                                                                                                                                                                                                                                                                                                                                                                                                                                                                                          | 6535                           | 336                         | 2899                  | З                         | 6.535<br><b>%68</b>   | 9.523       |  |  |  |
| 10   | Çankırı Müzesi Müdürlüğü                         | MA NO THE OWNER OF THE OWNER OF THE OWNER OF THE OWNER OF THE OWNER OF THE OWNER OF THE OWNER OF THE OWNER OF THE OWNER OF THE OWNER OF THE OWNER OF THE OWNER OF THE OWNER OF THE OWNER OF THE OWNER OF THE OWNER OF THE OWNER OF THE OWNER OF THE OWNER OF THE OWNER OF THE OWNER OF THE OWNER OF THE OWNER OF THE OWNER OF THE OWNER OF THE OWNER OF THE OWNER OF THE OWNER OF THE OWNER OF THE OWNER OF THE OWNER OF THE OWNER OF THE OWNER OF THE OWNER OF THE OWNER OF THE OWNER OF THE OWNER OF THE OWNER OF THE OWNER OF THE OWNER OF THE OWNER OF THE OWNER OF THE OWNER OF THE OWNER OF THE OWNER OF THE OWNER OF THE OWNER OF THE OWNER OF THE OWNER OF THE OWNER OF THE OWNER OF THE OWNER OF THE OWNER OF THE OWNER OF THE OWNER OF THE OWNER OF THE OWNER OF THE OWNER OF THE OWNER OF THE OWNER OF THE OWNER OF THE OWNER OF THE OWNER OF THE OWNER OF THE OWNER OF THE OWNER OF THE OWNER OF THE OWNER OF THE OWNER OF THE OWNER OF THE OWNER OF THE OWNER OF THE OWNER OF THE OWNER OF THE OWNER OF THE OWNER OF THE OWNER OF THE OWNER OF THE OWNER OF THE OWNER OF THE OWNER OF THE OWNER OF THE OWNER OF THE OWNER OF THE OWNER OF THE OWNER OWNER OF THE OWNER OWNER OWNER OWNER OWNER OWNER OWNER OWNER OWNER OWNER OWNER OWNER OWNER OWNER OWNER OWNER OWNER OWNER OWNER OWNER OWNER OWNER OWNER OWNER OWNER OWNER OWNER OWNER OWNER OWNER OWNER OWNER OWNER OWNER OWNER OWNER OWNER OWNER OWNER OWNER OWNER OWNE | 12361                          | 8                           | 30                    | 19                        | 12.361<br><b>%61</b>  | 20.170      |  |  |  |
| 11   | Bilecik Müzesi Müdürlüğü                         |                                                                                                                                                                                                                                                                                                                                                                                                                                                                                                                                                                                                                                                                                                                                                                                                                                                                                                                                                                                                                                                                                                                                                                                                                                                                                                                                                                                                                                          | 2077                           | 0                           | 168                   | 0                         | 2.077<br><b>%56</b>   | 3.645       |  |  |  |