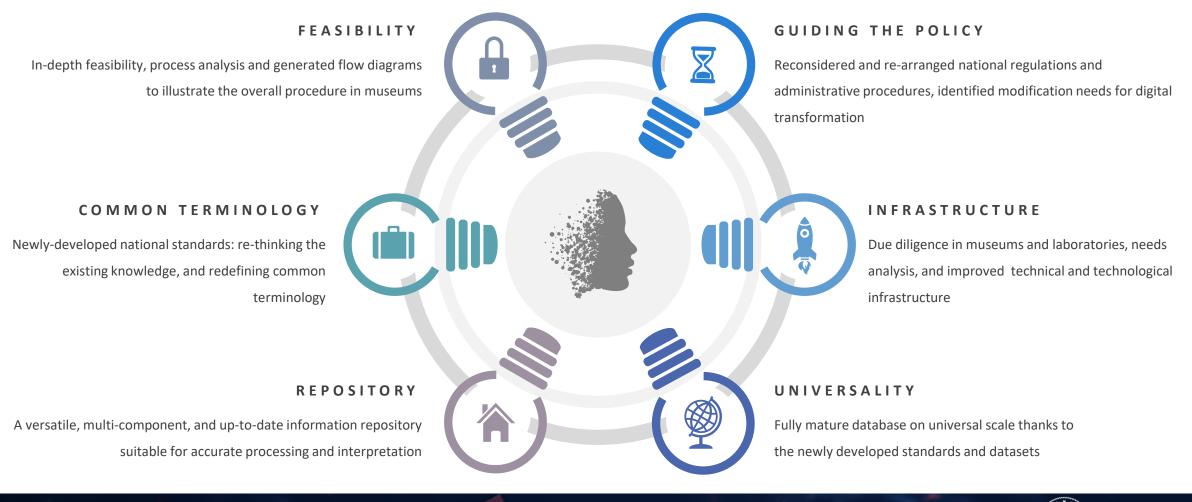

#### ALIGNMENT WITH REGULATIONS

System is designed in accordance with the existing laws and regulations to promote sustainability in transformative change towards the digital era

#### PARTICIPATIVE APPROACH

Involvement of practitioners from Museums is crucial to meet demands, reach greater user-friendliness, and data entry

#### **PROJECT MANAGEMENT**

Inter-institutional management approach to integrate traditional museology skills into new and emerging digital perspectives

DIRECTORATE-GENERAL

CULTURAL ASSETS

REPUBLIC OF TÜRKİYE

#### STANDARDIZATION

The terminology and work procedures that often varies in museums and laboratories depending on different doctrines are standardized

EaPEC 2022 5th Eastern Partnership E-Infrastructures Conference